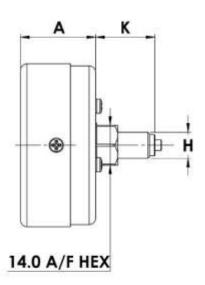

### Technical Drawings

| Normal Size | Α      | В      | Н        | K      | Weight  |
|-------------|--------|--------|----------|--------|---------|
| 50mm        | 28.0mm | 50.8mm | 1/8" BSP | 19.0mm | 0.127kg |
| 60mm        | 30.1mm | 61.2mm | 1/4" BSP | 20.6mm | 0.182kg |
| 63mm        | 30.5mm | 64.5mm | 1/4" BSP | 21.6mm | 0.19kg  |
| 80mm        | 33.8mm | 81.1mm | 1/4" BSP | 20.6mm | 0.25kg  |