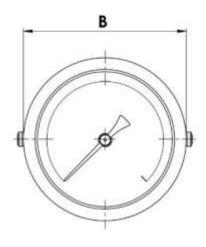

### Technical Drawings

| Normal Size | Α      | В      | Н        | K      | Weight  |
|-------------|--------|--------|----------|--------|---------|
| 50mm        | 28.0mm | 50.8mm | 1/8" BSP | 19.0mm | 0.127kg |
| 60mm        | 30.1mm | 61.2mm | 1/4" BSP | 20.6mm | 0.182kg |
| 63mm        | 30.5mm | 64.5mm | 1/4" BSP | 21.6mm | 0.19kg  |
| 80mm        | 33.8mm | 81.1mm | 1/4" BSP | 20.6mm | 0.25kg  |