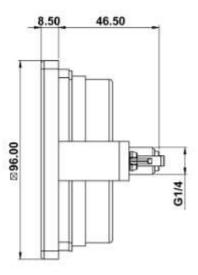

## Bailey & Mackey Ltd

**7** ype 87

Of high quality and robust construction these square gauges are intended for panel mounting.

- 72 & 96mm Square
- Panel Mounting with clamp fixing
- Rear connection
- Ranges available from -1 up to 700 bar (depending on size)
- Combined pressure & vacuum
- Accuracy +/- 1% FSD
- All Metal Construction
- Full size sensing element
- Enclosure rating IP54

## Mechanical Specifications

## All Dimensions in mm