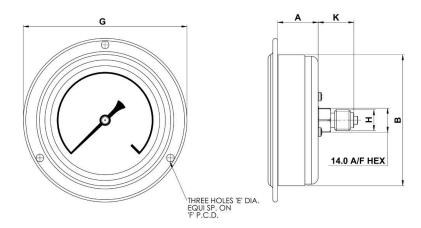

#### 63 & 80mm Diameter - Type 83

| Normal Size | Α      | В      | E     | F      | G       | Н        | K      | Panel Cut-out | Weight  |
|-------------|--------|--------|-------|--------|---------|----------|--------|---------------|---------|
| 63mm        | 27.7mm | 61.7mm | 3.3mm | 71.5mm | 80.0mm  | 1/4" BSP | 20.6mm | 65.0mm        | 0.28kg  |
| 80mm        | 25.7mm | 81.0mm | 4.8mm | 94.0mm | 102.0mm | 1/4" BSP | 20.6mm | 87mm          | 0.30 kg |