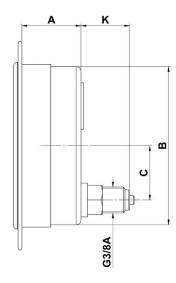

#### 63 & 80mm Diameter - Type 83

| Normal Size | Α      | В      | E     | F      | G       | Н        | K      | Panel Cut-out | Weight  |
|-------------|--------|--------|-------|--------|---------|----------|--------|---------------|---------|
| 63mm        | 27.7mm | 61.7mm | 3.3mm | 71.5mm | 80.0mm  | 1/4" BSP | 20.6mm | 65.0mm        | 0.28kg  |
| 80mm        | 25.7mm | 81.0mm | 4.8mm | 94.0mm | 102.0mm | 1/4" BSP | 20.6mm | 87mm          | 0.30 kg |