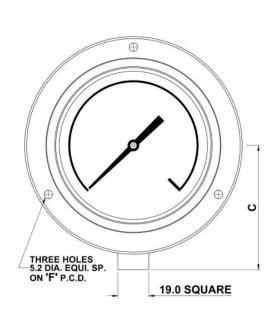

#### 63 & 80mm Diameter - Type 83

| Normal Size | Α      | В      | E     | F      | G       | Н        | K      | Panel Cut-out | Weight  |
|-------------|--------|--------|-------|--------|---------|----------|--------|---------------|---------|
| 63mm        | 27.7mm | 61.7mm | 3.3mm | 71.5mm | 80.0mm  | 1/4" BSP | 20.6mm | 65.0mm        | 0.28kg  |
| 80mm        | 25.7mm | 81.0mm | 4.8mm | 94.0mm | 102.0mm | 1/4" BSP | 20.6mm | 87mm          | 0.30 kg |

### 100mm Diameter (SP) – Type 81SP

| Normal Size | Α      | В       | С      | F       | G       | K      | Panel Cut -Out | Weight |
|-------------|--------|---------|--------|---------|---------|--------|----------------|--------|
| 100mm       | 38.2mm | 103.5mm | 35.0mm | 121.0mm | 134.0mm | 30.5mm | 105.0mm        | 0.8kg  |
| 100mm S.P   | 42.0mm | 103.0mm | 65.0mm | 121.0mm | 134.0mm | 19.0mm | 105.0mm        | 1.0kg  |
| 150mm       | 48.3mm | 163.5mm | 56.4mm | 175.0mm | 175.0mm | 27.8mm | 165.0mm        | 1.5kg  |