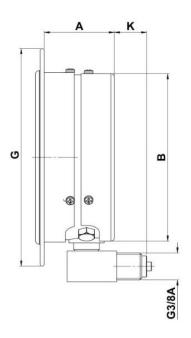

#### 63 & 80mm Diameter - Type 83

| Normal Size | Α      | В      | E     | F      | G       | Н        | K      | Panel Cut-out | Weight  |
|-------------|--------|--------|-------|--------|---------|----------|--------|---------------|---------|
| 63mm        | 27.7mm | 61.7mm | 3.3mm | 71.5mm | 80.0mm  | 1/4" BSP | 20.6mm | 65.0mm        | 0.28kg  |
| 80mm        | 25.7mm | 81.0mm | 4.8mm | 94.0mm | 102.0mm | 1/4" BSP | 20.6mm | 87mm          | 0.30 kg |

### 100mm Diameter (SP) – Type 81SP

| Normal Size | Α      | В       | С      | F       | G       | K      | Panel Cut -Out | Weight |
|-------------|--------|---------|--------|---------|---------|--------|----------------|--------|
| 100mm       | 38.2mm | 103.5mm | 35.0mm | 121.0mm | 134.0mm | 30.5mm | 105.0mm        | 0.8kg  |
| 100mm S.P   | 42.0mm | 103.0mm | 65.0mm | 121.0mm | 134.0mm | 19.0mm | 105.0mm        | 1.0kg  |
| 150mm       | 48.3mm | 163.5mm | 56.4mm | 175.0mm | 175.0mm | 27.8mm | 165.0mm        | 1.5kg  |