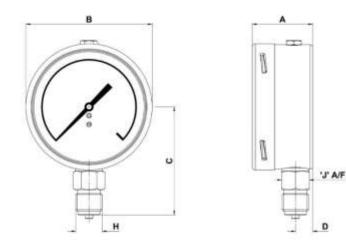

### Technical Drawings

### 100 & 150mm Diameter

| Normal Size | А      | В       | С       | D      | Н        | J      |
|-------------|--------|---------|---------|--------|----------|--------|
| 63mm        | 32.5mm | 69.0mm  | 52.0mm  | 12.0mm | 1/4" BSP | 14.0mm |
| 100mm       | 47.5mm | 101.0mm | 82.0mm  | 13.7mm | 3/8" BSP | 22.0mm |
|             |        |         | 108.3mm |        | 1/4" BSP |        |
| 160mm       | 50.0mm | 160.0mm | 111.3mm | 18.2mm | 3/8" BSP | 22.0mm |
|             |        |         | 115.3m  |        | 1/2" BSP |        |