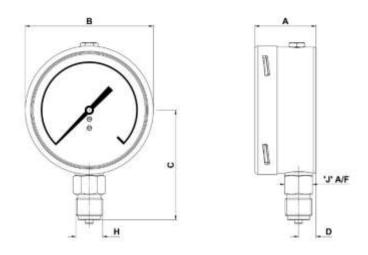

### Technical Drawings

### 63mm Diameter

### 100 & 150mm Diameter

| Normal Size | А      | В       | С       | D      | Н        | J      |
|-------------|--------|---------|---------|--------|----------|--------|
| 63mm        | 32.5mm | 69.0mm  | 52.0mm  | 12.0mm | 1/4" BSP | 14.0mm |
| 100mm       | 47.5mm | 101.0mm | 82.0mm  | 13.7mm | 3/8" BSP | 22.0mm |
|             |        |         | 108.3mm |        | 1/4" BSP |        |
| 160mm       | 50.0mm | 160.0mm | 111.3mm | 18.2mm | 3/8" BSP | 22.0mm |
|             |        |         | 115.3m  |        | 1/2" BSP |        |