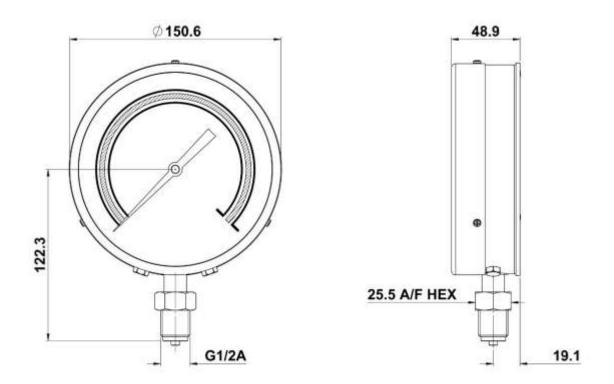

## Bailey & Mackey Ltd

**7**ype 737/817

Test accuracy Gauges are supplied to laboratory & inspection departments for the recalibration of industrial accuracy pressure equipment.

- 150mm Diameter
- Direct Mounting or Surface Mounting
- Accuracy +/- 0.25% FSD
- Mirror scale to reduce parallax errors
- Single or Dual Scale
- With Calibration Certificate.
- Ranges available from -1 up to 700 bar

## Technical Drawings