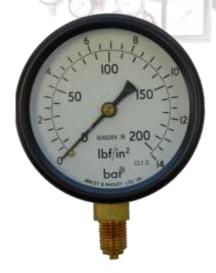

## Bailey & Mackey Ltd

Of high quality and robust construction, this range of instruments is designed for use in most industrial applications where the gases are used over 25 bar and they are not aggressive to copper alloys.

- 63mm to 150mm diameter
- Full safety pattern with integral baffle
- Direct Mounting
- Bottom Connection
- Ranges available up to 700 bar
- 1 bar vacuum
- Combined Pressure & Vacuum
- Accuracy +/-1% FSD
- Full size sensing
- Enclose rating IP54
- Energy release at rear of case



Type 73SP

## Mechanical Specifications

## Materials of Construction

| Brass     |
|-----------|
| Steel     |
| Aluminium |
|           |
| Brass     |
| Brass     |
| Perspex   |
|           |

| Phosphor Bronze |
|-----------------|
| Steel           |
| Brass           |
| Brass           |
| Black Enamelled |
|                 |

All Bailey & Mackey Pressure Gauges can be adapted to meet the user's application.

e.g. The connecting thread can be modified, the dial can be scaled in any unit and company logo's incorporated, the colour and material of the case and bezel can be changed.

For these and any other modifications please contact our Technical Sales Team.



## Technical Drawings



| Normal Size | Α      | В       | С       | D      | Н        | J      | Weight  |
|--------