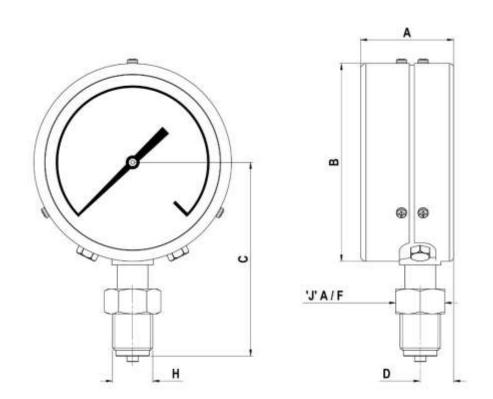

## Technical Drawings

| Normal Size | Α      | В       | С       | D      | Н        | J      | Weight  |
|-------------|--------|---------|---------|--------|----------|--------|---------|
| 63.0mm      | 33.0mm | 61.0mm  | 56.2mm  | 11.9mm | 1/4" BSP | 16.0mm | 0.19 kg |
| 80.0mm      | 39.0mm | 81.1mm  | 64.5mm  | 18.2mm | 1/4" BSP | 16.0mm | 0.29 kg |
| 100.0mm     | 48.0mm | 103.0mm | 101.0mm | 19.0mm | 1/2" BSP | 24.0mm | 0.7 kg  |
| 150.0mm     | 48.0mm | 151.0mm | 119.0mm | 19.0mm | 1/2" BSP | 24.0mm | 1.25 kg |