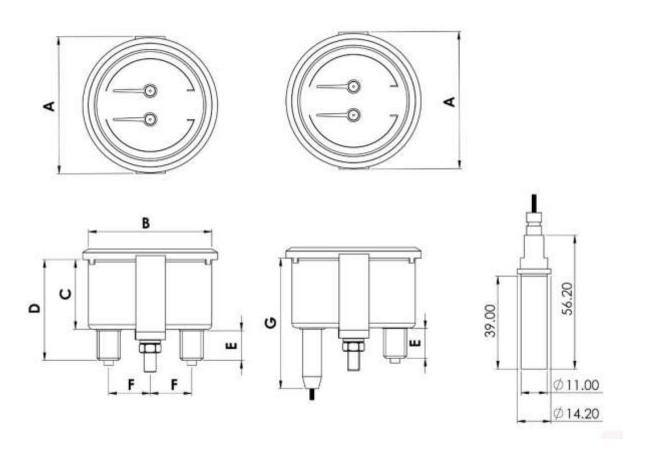

### Technical Drawings

| Connection | А      | В      | С      | D      | E     | F      | G      |
|------------|--------|--------|--------|--------|-------|--------|--------|
| 1/8" BSP   | 56.0mm | 50.0mm | 30.0mm | 40.0mm | 9.5mm | 18.0mm | 57.0mm |