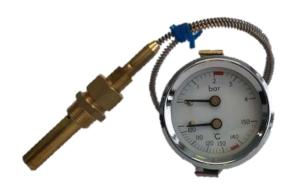

# Bailey & Mackey Ltd

**7**ype 50DPP & DPT

A Variant of the 50DP range of pressure gauges, this range allows for two pressure gauges, a pressure gauge and a temperature gauge or two temperature gauges to be housed in one case

- 50mm Diameter
- Panel mounting with Clamp Fixing
- Rear connections
- Pressure ranges up to 20 bar
- Temperature ranges up to 150°C
- Accuracy +/- 2.5%
- All Metal Construction
- Zero adjuster (optional)
- Internal Illumination

#### **Materials of Construction**

CaseSteel Black EnamelledBezelBrass - Chrome PlatedWindowInstrument GlassSensing ElementPhosphor Bronze

Temperature Bulb Brass

Capillary Copper Steel Armoured

and plastic covered

Movement Brass
Connection Brass

Internal Illumination 12/24v dc (When requested)

All Bailey & Mackey Pressure Gauges can be adapted to meet the user's application.

e.g. The connecting thread can be modified. The dial can be scaled in any unit and company logo's incorporated, the colour and material of the case and bezel can be changed.