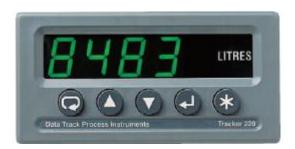

# **7**442 Digital Display

This Display is intended for use with the Pressure Transducers illustrated in this catalogue where two volt free alarm contacts are required. They can also be used in other applications where digital indication of an input value is required. The displays are CE Marked in accordance with European Legislation.

- 14.2mm High LED's
- 1/8 din case
- Factory set user configured
- 2 SPCO volt free relay contacts
- 2 software alarms
- 90-265V ac or 12-24V dc input option
- Front panel conforms to IP64
- Square root extraction built in
- Powers all Bailey & Mackey Transducers directly