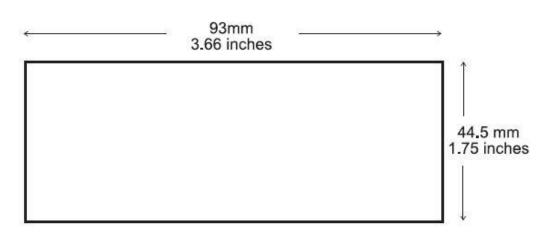

#### **Panel Cut-out**

#### **Side View**

Panel cut-out 93 x 45cm

Depth behind Panel 175mm

Supplied with all connectors.

7 ransducers