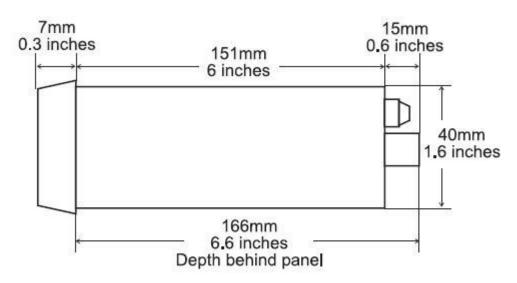

#### **Side View**

Panel cut-out 93 x 45cm

Depth behind Panel 175mm

Supplied with all connectors.

7 ransducers